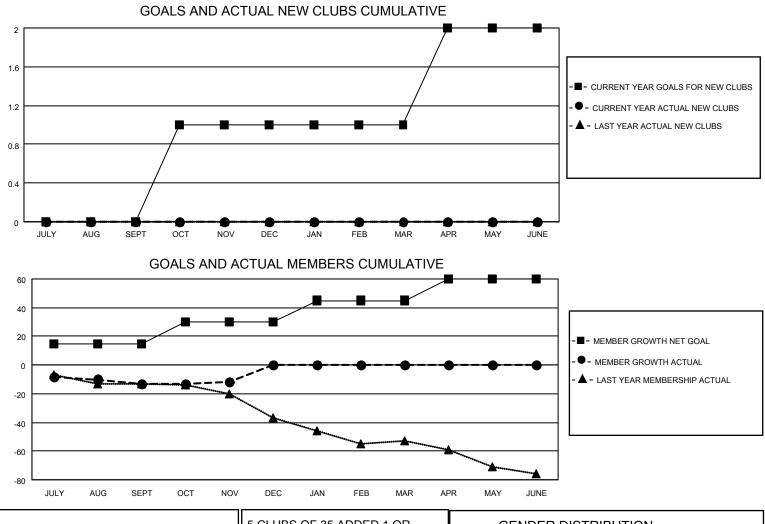

## LOCATION LOUISIANA

District 8 N

Results as of: 11/30/2021

| Clubs                 |               |           |               | Members               |                        |                         |                                                    |
|-----------------------|---------------|-----------|---------------|-----------------------|------------------------|-------------------------|----------------------------------------------------|
| RESULTS FOR 2021-2022 |               |           |               | RESULTS FOR 2021-2022 |                        |                         |                                                    |
| QUARTER               | NEW CLUB GOAL | NEW CLUBS | DROPPED CLUBS | QUARTER               | BER GROWTH NET<br>GOAL | MEMBER GROWTH<br>ACTUAL | DROPPED<br>MEMBERS ACTUAL<br>(including transfers) |
| JULY/AUG/SEPT         | 0             | 0         | 0             | JULY/AUG/SEPT         | 15                     | 7                       | 20                                                 |
| OCT/NOV/DEC           | 1             | 0         | 0             | OCT/NOV/DEC           | 15                     | 2                       | 0                                                  |
| JAN/FEB/MAR           | 0             | 0         | 0             | JAN/FEB/MAR           | 15                     | 0                       | 0                                                  |
| APR/MAY/JUNE          | 1             | 0         | 0             | APR/MAY/JUNE          | 15                     | 0                       | 0                                                  |